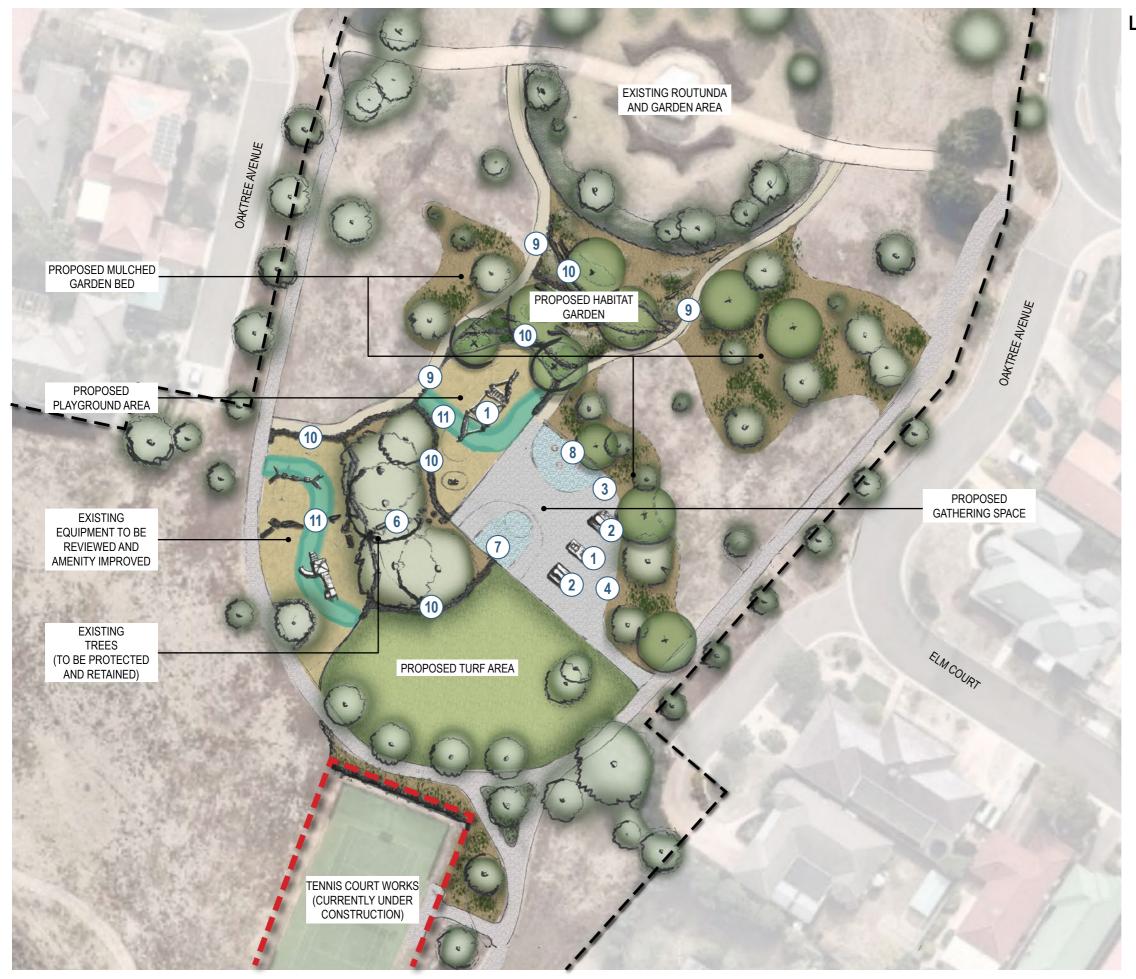

## Oaktree Avenue Park, Wyndham Vale

Landscape Concept Plan

## LEGEND

R

(1)

2

3

6

(7)

8

9

(11)

- RESERVE BOUNDARY
  - WORKS UNDER CONSTRUCTION
    - EXISTING TREES (TO BE PROTECTED AND RETAINED)
    - PROPOSED TREES
    - PROPOSED BBQ
    - PROPOSED PICNIC SETTING
  - PROPOSED DRINKING FOUNTAIN
- 4 PROPOSED BINS
- 5 PROPOSED CLIMBING UNIT
  - PROPOSED NATURE BASED PLAY
  - PROPOSED BASKETBALL RING (RELOCATED FROM TENNIS COURT)
  - PROPOSED NETBALL RING
  - PROPOSED GRAVEL PATHS
- (10) PROPOSED LOW ROCK EDGE
  - PROPOSED RUBBER SOFTFALL

LANDSCAPE AND OPEN SPACE CIVIC CENTRE 45 Princes Highway, t 03 974' Werribee Vic 3030 f 03 974' mail@wyndham.vic.gov.au www.wyn

t 03 9742 0777 f 03 9741 6237 www.wyndham.vic.gov.au Scale 1:500 @ A3 Date 11/02/2020 Revision -Dwg No. OKA-LCP-01