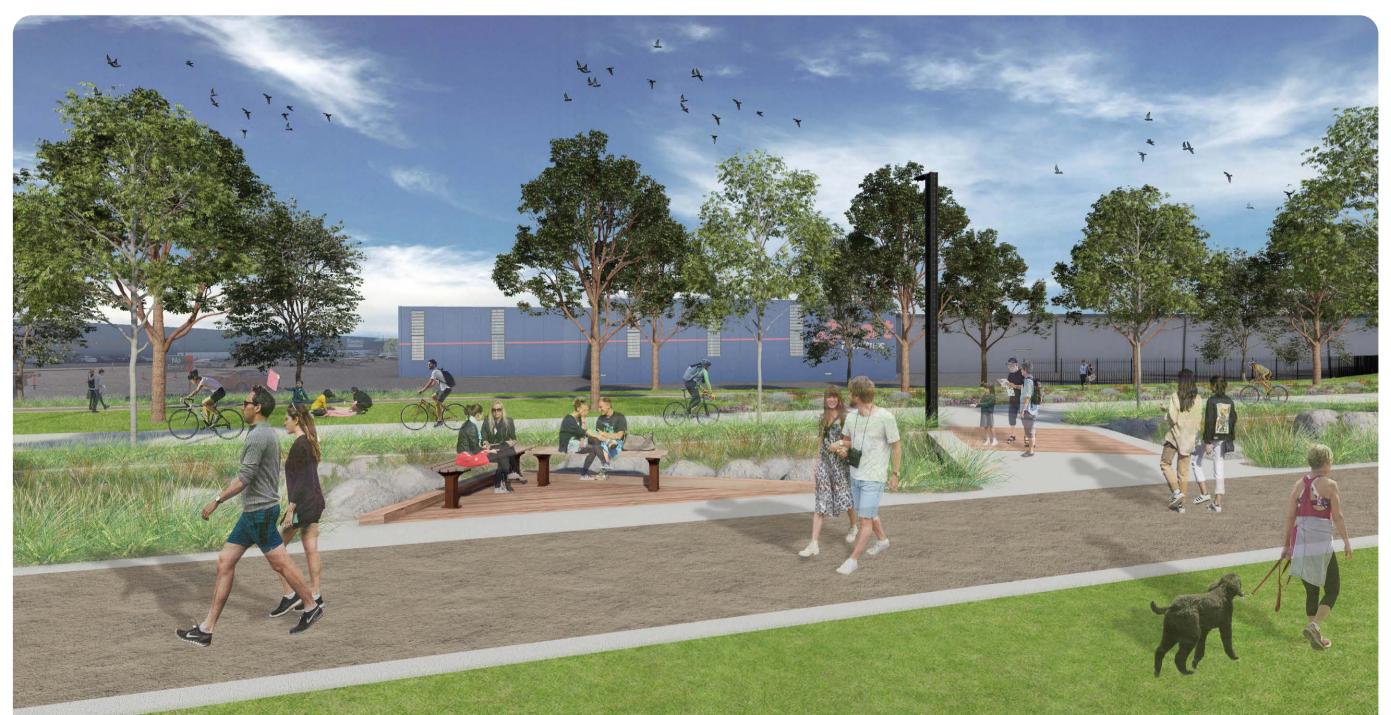

Indicative Passive Rain Garden / Pause Point Visualisation

Scale: 1:200 @ A1 / 1:400 @ A3