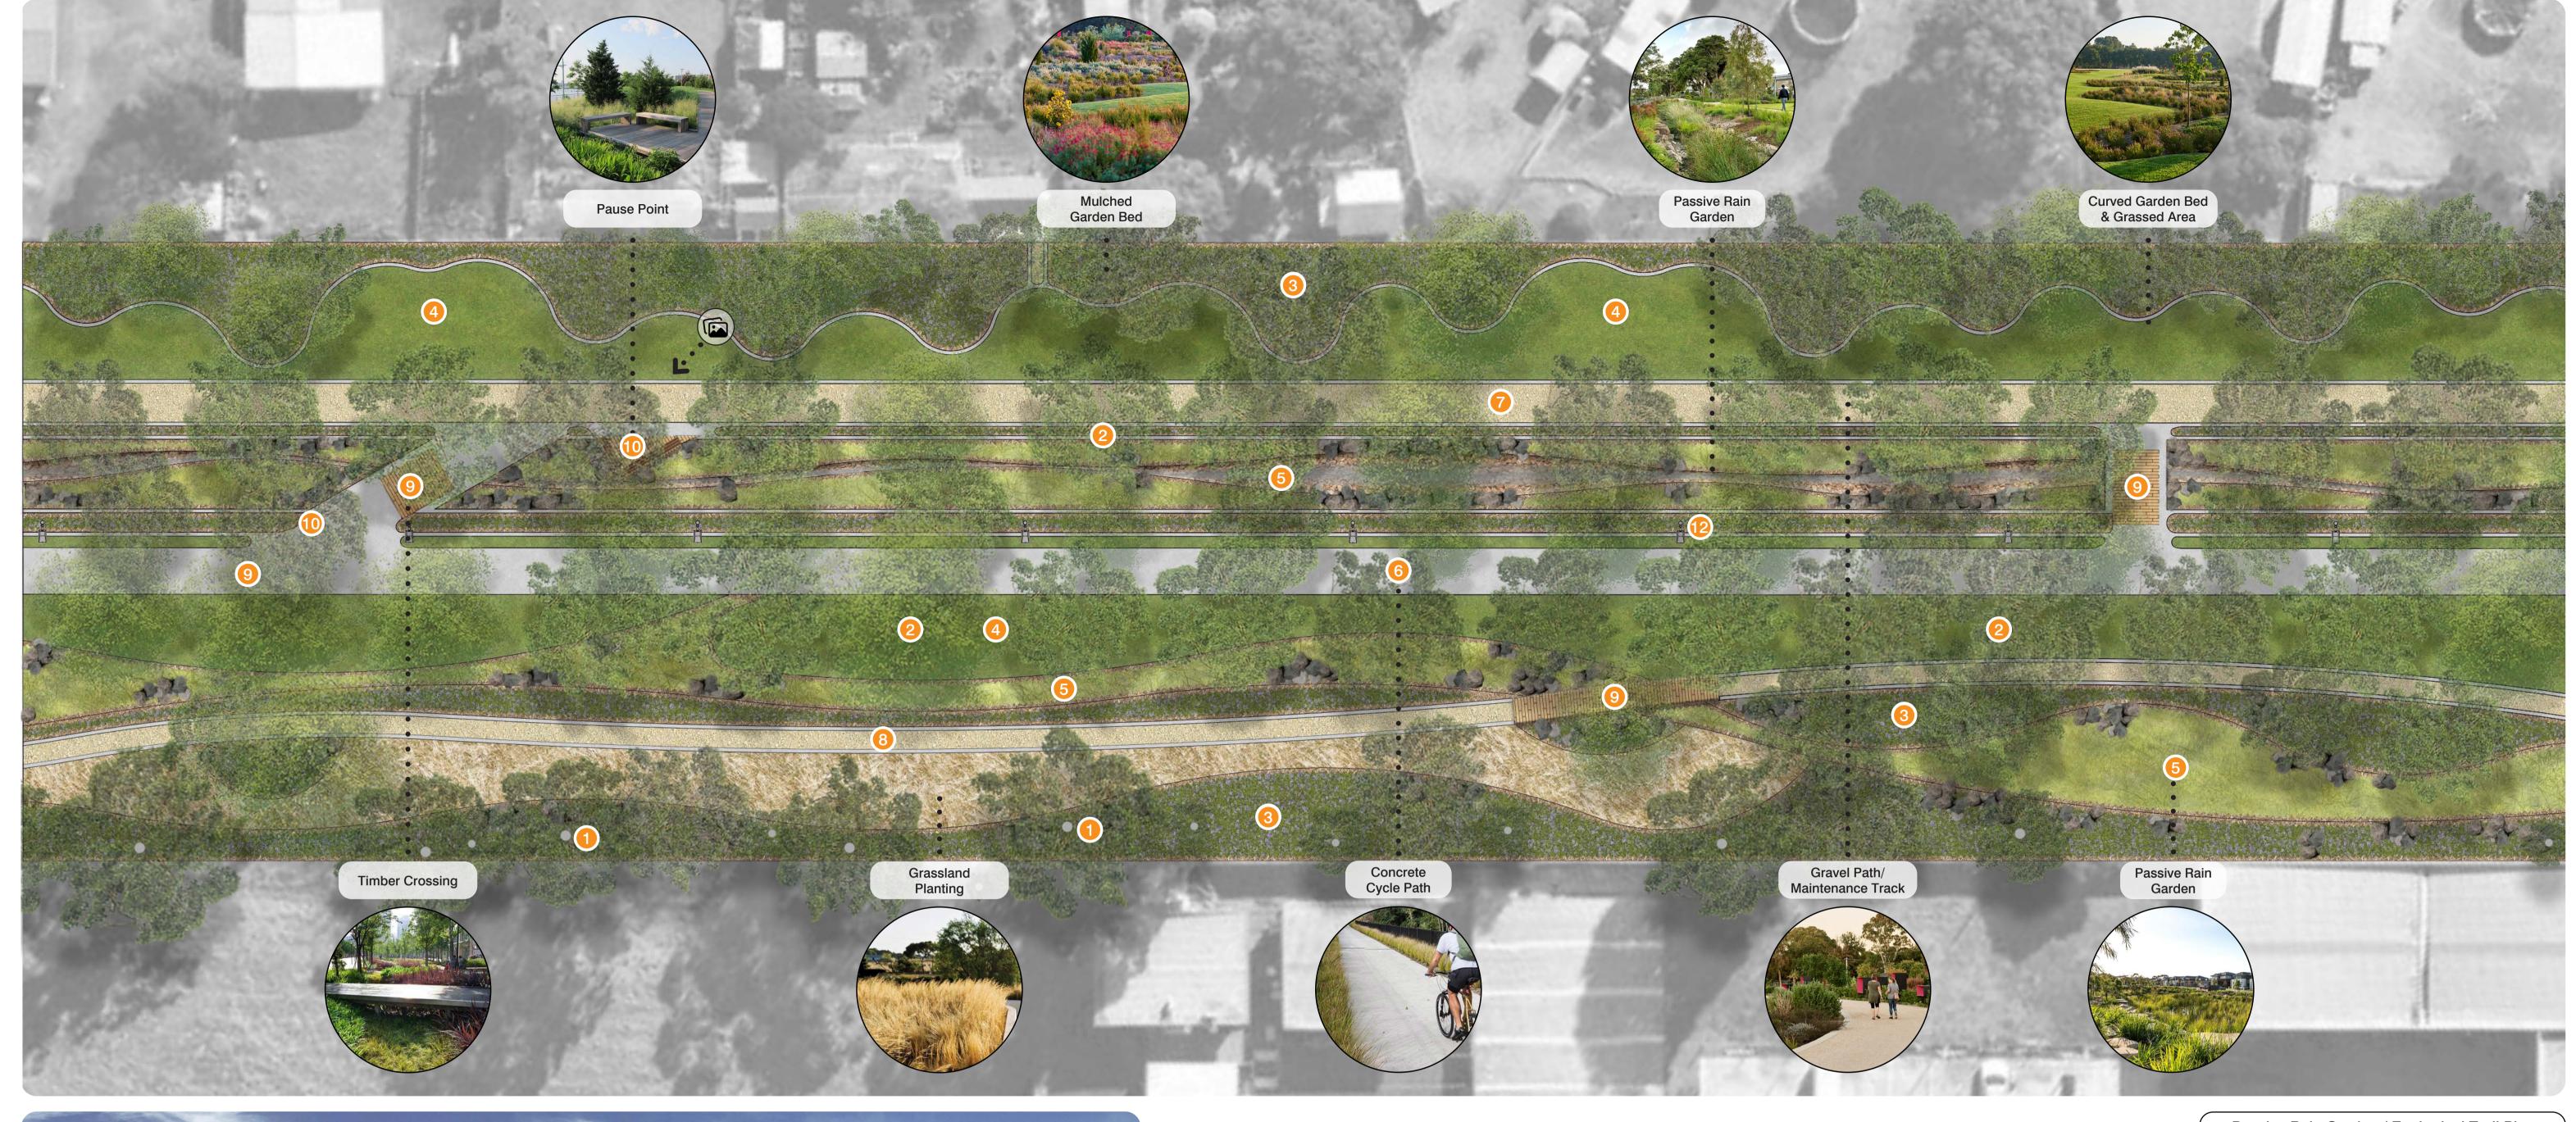

## **LEGEND**

SOFT LANDSCAPE

- Existing Trees Retained
- Proposed Trees
- 3 Proposed Mulched Garden Bed
- 4 Proposed Hydromulched Grass
- 5 Proposed Passive Rain Garden

## LANDSCAPE SURFACES

- 6 Proposed Cycle Path Concrete Pavement
- Proposed Gravel Path / Maintenance Track
- 8 Proposed Ecological Trail Gravel Path
- 1 Toposed Ecological Trail draver rail

## LANDSCAPE FURNITURE & FIXTURES

- 9 Proposed Timber Crossing
- Proposed Pause Point
- Proposed Lights

GREENING THE PIPELINE - ZONE 4 PASSIVE RAIN GARDEN / ECOLOGICAL TRAIL